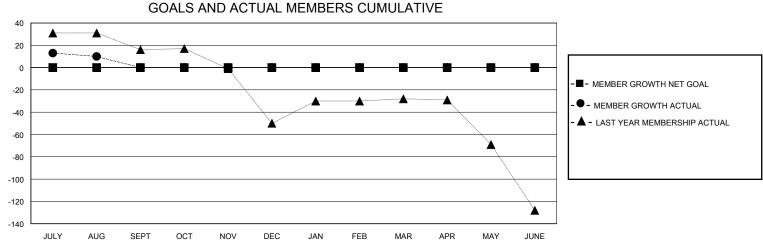

## District 310 E

Results as of: 8/31/2024

| GMT:          |               | LOC         | ATION THAILANL | )                     |                         |                         | GMT CA                                             |  |  |
|---------------|---------------|-------------|----------------|-----------------------|-------------------------|-------------------------|----------------------------------------------------|--|--|
|               | Club          | s           |                | Members               |                         |                         |                                                    |  |  |
|               | RESULTS FOR   | R 2024-2025 |                | RESULTS FOR 2024-2025 |                         |                         |                                                    |  |  |
| QUARTER       | NEW CLUB GOAL | NEW CLUBS   | DROPPED CLUBS  | QUARTER MEI           | MBER GROWTH NET<br>GOAL | MEMBER GROWTH<br>ACTUAL | DROPPED<br>MEMBERS ACTUAL<br>(including transfers) |  |  |
| JULY/AUG/SEPT | 0             | 0           | 0              | JULY/AUG/SEPT         | 0                       | 43                      | 21                                                 |  |  |
| OCT/NOV/DEC   | 0             | 0           | 0              | OCT/NOV/DEC           | 0                       | 0                       | 0                                                  |  |  |
| JAN/FEB/MAR   | 0             | 0           | 0              | JAN/FEB/MAR           | 0                       | 0                       | 0                                                  |  |  |
| APR/MAY/JUNE  | 0             | 0           | 0              | APR/MAY/JUNE          | 0                       | 0                       | 0                                                  |  |  |